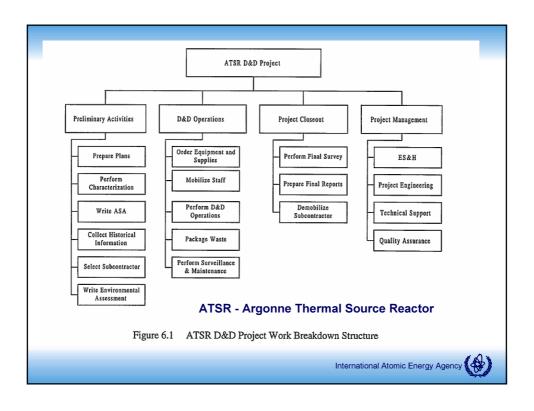

|
|                                                                                           |                      |                                    |
| Prepare final reports                                                                     | Section 8 (8.1)      |                                    |
| ↓                                                                                         |                      |                                    |
| Completion of decommissioning                                                             | Section 8 (8.3)      |                                    |
| FIG. 1. Flow chart for a typical decommi                                                  | ssioning project.    | International Atomic Energy Agency |







|                                   |                            | TFTR Decommissioning Project<br>PPPL Site, NJ |                                |                                    |
|-----------------------------------|----------------------------|-----------------------------------------------|--------------------------------|------------------------------------|
| Engineering<br>(1.0)              | Field Operations (2.0)     | Project Management (3.0)                      | Health Physics & Safety (4.0)  | Radioactive Waste Operations (5.0) |
| Oversight & Planning (1.1)        | Oversight & Support (2.1)  | Project Office (3.1)                          | Health Physics Oversight (4.1) | Radwaste Management (5.1)          |
| Area Preparations (1.2)           | Area Preparations (2